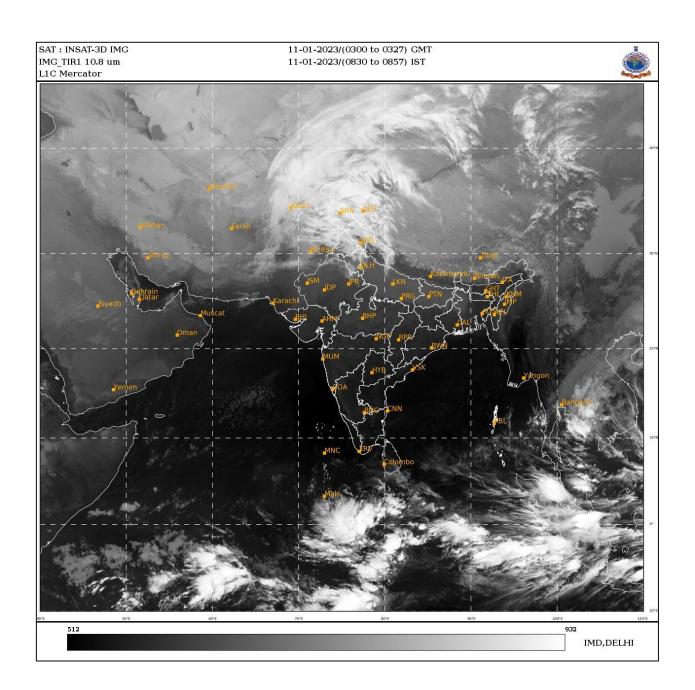

#### **BAY OF BENGAL:**

SCATTERED LOW AND MEDIUM CLOUDS WITH EMBEDDED ISOLATED WEAK TO MODERATE CONVECTION LAY OVER SOUTH BAY OF BENGAL & ANDAMAN SEA.

### **ARABIAN SEA:**

SCATTERED LOW AND MEDIUM CLOUDS LAY OVER COMORIN AREA.